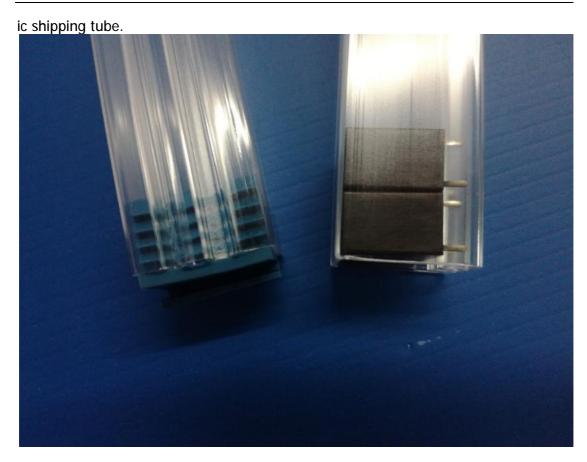

picture display

Third: transparency of the ic tube

The high transparency of the ic shipping tube, no impurities and burrs, is beneficial to the production line staff to check the quality of the parts inside through the plastic