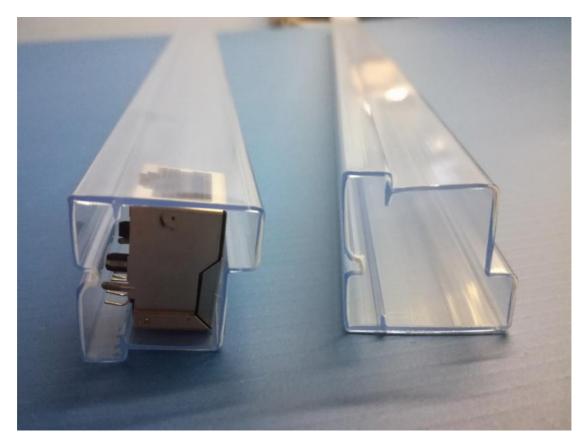

picture display

Second: ic shipping tube will not jam during the packaging process

The design and production of the ic shipping tube is only suitable for the assembly of the automated assembly line, and it is not easy to jam, only if the design is reasonable, the production process is stable, and the dimensional precision is well controlled.